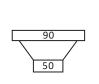

# WASTE KIT

### **PLUMBING**

Template

Tap Holes

Waste Fittings 1 x (90mm x 2") basket waste included Overflow No

N/A

NTH