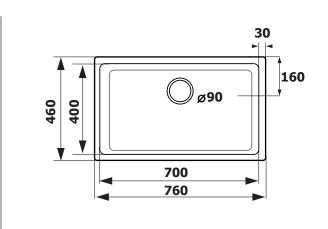

## **SPECIFICATIONS**

Description Large Bowl Fireclay Sink,

Inset / Under Mount / Flush Mount

Overall Sink Size L760mm x W460mm x D255mm L700mm x W400mm x D240mm **Bowl Dimensions** 

**Drainer Length** 

INSTALLATION