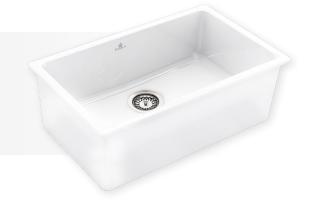

## **CONSTANCE IV SINK**

CONSTANCE-4W

## **SPECIFICATIONS**

Description Large Bowl Fireclay Sink,

Inset / Under Mount / Flush Mount

Overall Sink Size L760mm x W460mm x D255mm L700mm x W400mm x D240mm **Bowl Dimensions** 

**Drainer Length** 

INSTALLATION

Technic Fireclay Sink Material Fireclay