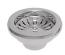

# WASTE KIT

### **PLUMBING**

Template

Tap Holes

Waste Fittings 1 x (90mm x 2") basket waste included Overflow No

N/A

NTH