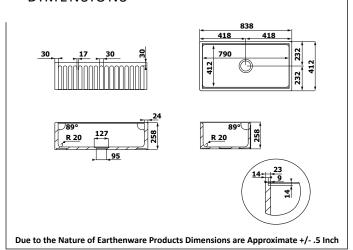

## **DIMENSIONS**

## **SPECIFICATIONS**

Description Large Single Bowl Fireclay Sink,

Inset / Under Mount / Flush Mount L838mm x W460mm x D258mm

Overall Sink Size L838mm x W460mm x D258mm

Bowl Dimensions L714mm x W413mm x D238mm