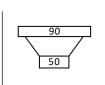

### **PLUMBING**

Waste Fittings 1 x (90mm x 2") basket waste included

Overflow No