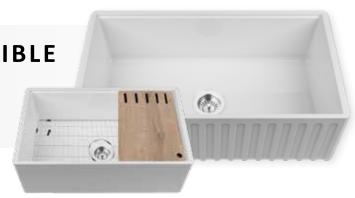

# LOUIS LEGRANDE REVERSIBLE

LEGRANDE 3W SINK

## **SPECIFICATIONS**

Description Large Single Bowl Fireclay Sink,

Inset / Under Mount / Flush Mount L838mm x W460mm x D258mm

Overall Sink Size L838mm x W460mm x D258mm

Bowl Dimensions L714mm x W413mm x D238mm