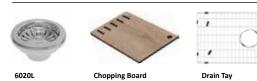

# LOUIS LEGRANDE REVERSIBLE

LEGRANDE 3W SINK



# INCLUDED ACCESSORIES



## **DIMENSIONS**



# SURFACE FINISH



# WASTE KIT



#### MATERIAL



# INSTALLATION OPTIONS







## **SPECIFICATIONS**

Description Large Single Bowl Fireclay Sink,

Inset / Under Mount / Flush Mount L838mm x W460mm x D258mm

Overall Sink Size L838mm x W460mm x D258mm

Bowl Dimensions L714mm x W413mm x D238mm

Drainer Length N/A

Bowl Radius 20mm

Technic Fireclay Sink

Material Fireclay

## INSTALLATION

Template N/A
Tap Holes NTH

### **PLUMBING**

Waste Fittings 1 x (90mm x 2") basket waste included

Overflow No

#### PACKAGING

Gross Weight 41kg

Carton Size 770mm x 260mm x 460mm

Pack QTY 1

## **AVAILABLE IN**



P: 1800 809 143

E: mail@abey.com.au

W: www.abey.com.au

Abey