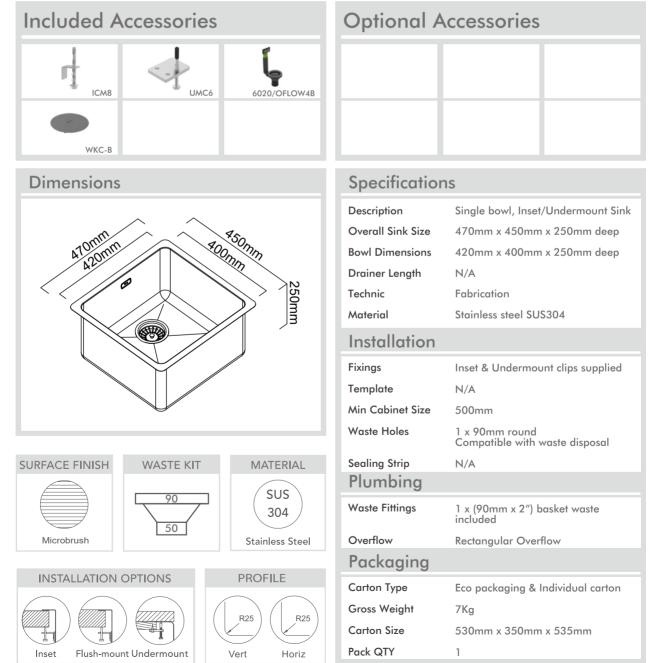

## Model Code: LT120BP

Abey are Australia's leaders in sinkware, designing and manufacturing to the world's highest quality specifications as well as sourcing and bringing you Europe's very best, leading edge designs – practical, affordable, inspirational, stylish, timeless or cutting edge. When you buy an Abey stainless steel sink you receive the highest quality and a 25 year warranty. Abey and the manufacturer are continually seeking ways to improve the design specifications, aesthetic and production techniques of the products. As a result, alterations to the specifications and dimensions of the products and designs occur continually.