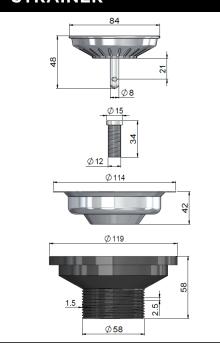

## MKS(P)-S840440D

## **KITCHEN SINK**

# lavello by meir.

## **FEATURES**

- Refer to the Meir website for warranty terms & conditions, and available finishes.
- Sink water capacity 27 L.
- · Stainless steel material.
- Nano coated finish on coloured sinks.
- Strainer set is included.
- Includeds the surface cut-out template.
- Includes sound dampening technology.
- See website for the Meir colour options.

## **CARE**

- Do not install **sinks** using any form of acetone silicones.
- Do not apply physical items (such as tools) directly to the product.
- Never use house-hold abrasive cleaners.
- Clean using a mild washing soap solution.
- Check for any product defects before installation.
- Refer to the Installation Manual for correct installation.

### **STRAINER**