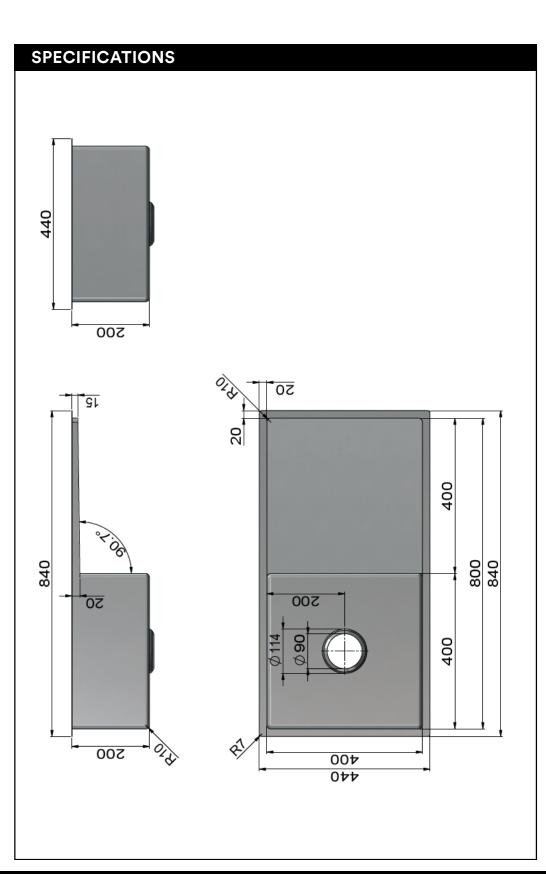

## MKS(P)-S840440D

## **FEATURES**

- Refer to the Meir website for warranty terms & conditions, and available finishes.
- Sink water capacity 27 L.
- · Stainless steel material.
- Nano coated finish on coloured sinks.
- Strainer set is included.
- Includeds the surface cut-out template.
- Includes sound dampening technology.
- See website for the Meir colour options.